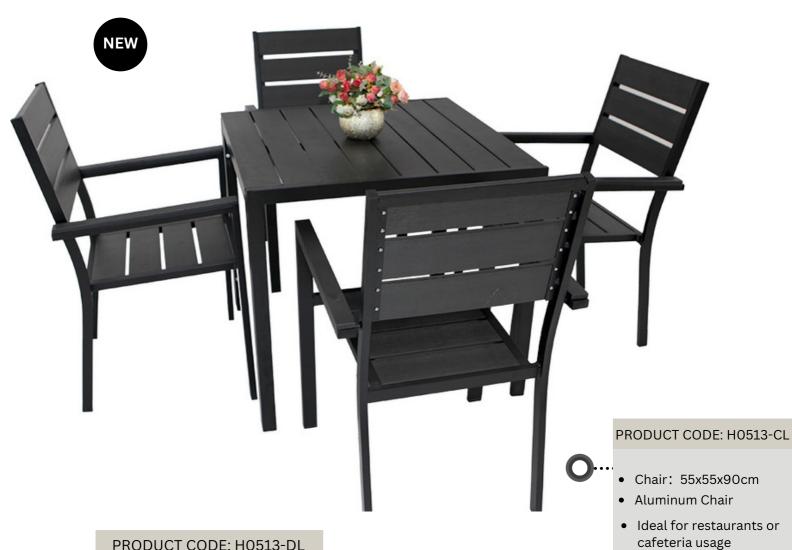

#### PRODUCT CODE: H0513-DL

- Table: 80x80x73cm
- Aluminum table
- Flaunts eye-catching and stylish design that harmonizes with your existing home décor.