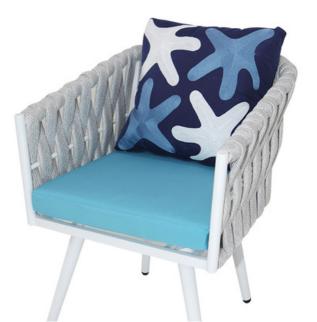

#### **BLUE CUSHION**

The white and blue starfish renders a feeling of being surrounded by ocean