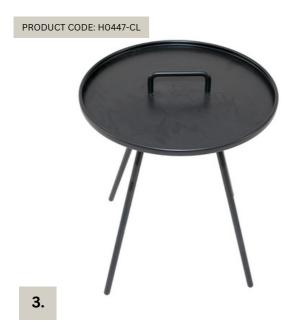

seaters table set is excellent when you don't hold enough space although you still want to dine in style and luxury. And its previously made sure that all of the dining sets are perfectly organized, you won't have to waste time looking for a table and chairs that match.

1.





3.







#### **COFFEE TABLE**

- Diameter|42cm
- White

#### **RATTAN CHAIR**

- 60x60x82cm
- Light grey

#### **WATERPROOF CUSHION**

- UV Resistance
- Light brown

## **COFFEE TABLE SET**

The table features a spacious circular top made from Aluminum. Short and precise dimensions present the table as easy to furnish, even if space is confined. With its sturdy construction, sleek curves and retro flair paired perfectly with the trilogy bistro chairs is sure to be a standout piece.



PRODUCT CODE: H0447-CL

1.





#### **COFFEE TABLE**

- Diameter|42cm
- Black

#### **RATTAN CHAIR**

- 60x60x82cm
- Brown & beige

#### **WATERPROOF CUSHION**

- UV Resistance
- brown



### SAVE UP TO

# **SUMMER DEALS**

Modern and simple design, suitable for large and small spaces. It is a stylish decor item with a crisp and fresh look and feel. It is durable and sturdy enough to provide long time services. Complement your living space with a balance of fashion and function.



### **ABOUT US**

Swin Furniture is a retailer and wholesaler of outdoor furniture in the UAE. We offer extensive high-quality, durable, and stylish options for homes, restaurant hotels and offices at competitive prices.

Mission: To make your garden beautiful and elegant. To turn your garden into an enjoyable, jolly, luxurious space with