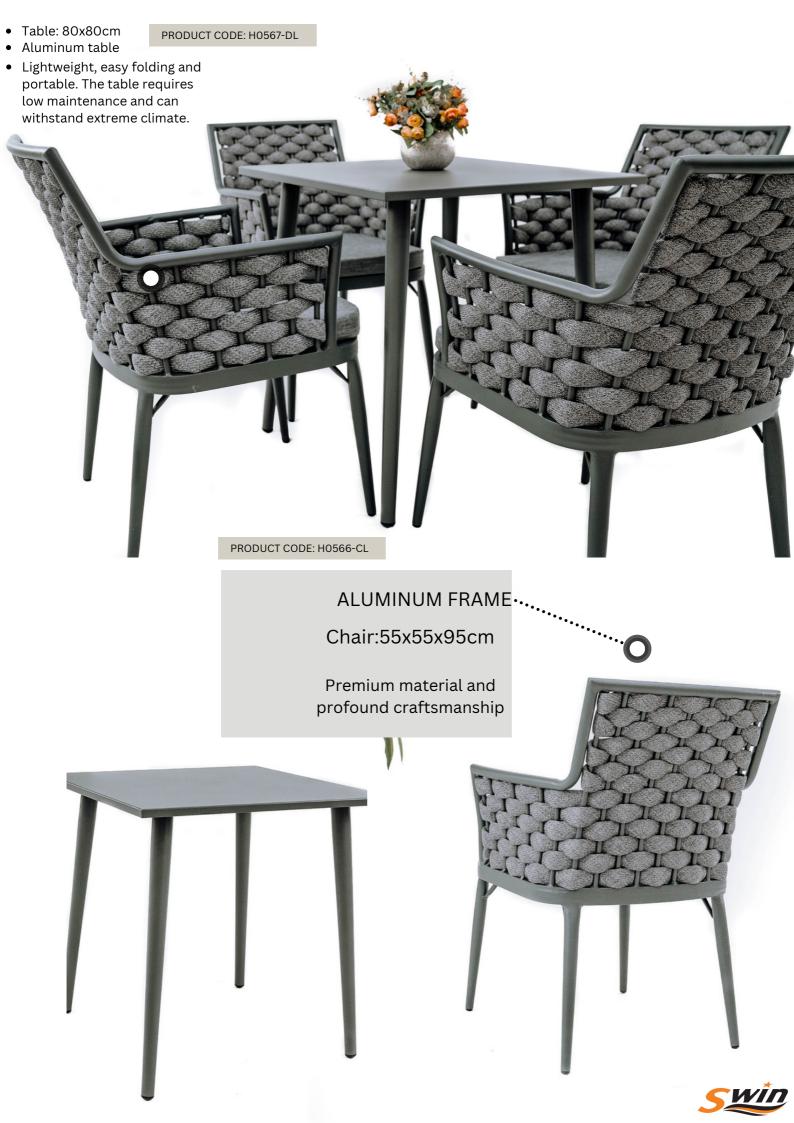

#### PRODUCT CODE: H0567-DL

- Table: 80x80cm
- Aluminum table
- Lightweight, easy folding and portable. The table requires low maintenance and can withstand extreme climate.

#### **BEIGE TABLE**

- Aluminum table
- Lightweight, easy folding and portable. The table requires low maintenance and can withstand extreme climate.

PRODUCT CODE: H0567-DL