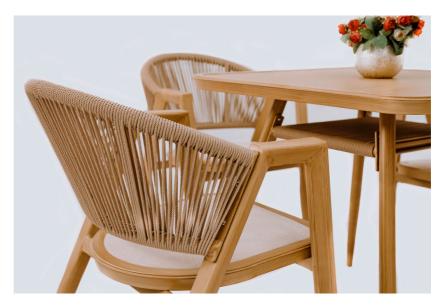

### WEAVEN COLLETCTION

Add a touch of class and simplicity to your garde with weaven chair dining set. This easy to assemble dining set is perfectly sized for a picnic or a tea at your backyard. The classic weave is a gorgeous accent to any chair and the table easy to clean.

#### PRODUCT CODE: H0554-CL

- Chair:58 x 50 x 77 cm
- Rope aluminum frame chair
- The large, thick, soft sponge pad seat provides maximum comfort for this art deco chair.