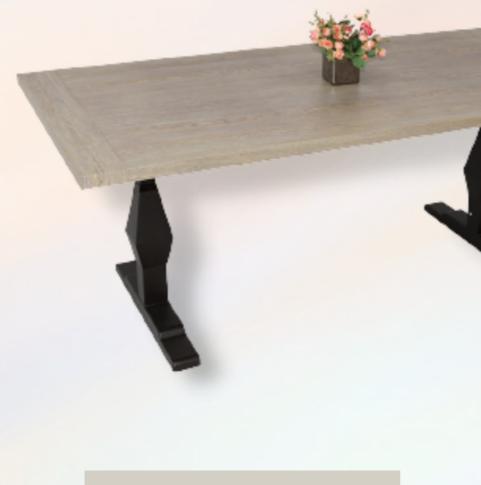

th a chill feeling to it.





PRODUCT CODE: h0454-SF The seats have wide armrests and a high back.

Entertaining outdoors has never been so luxurious.



- 190 cm x 95 cm x 74 cm
- **Chair Dimensions**







#### H0565-SF

- Table Dimension
- 160 x 90 x 75 cm
- Chair Dimension
- 55 x 55 x 75 cm

#### **ROPE & ALUMINUM FRAME**

It can easily blend into an outdoor setting. With weather and UV resistance. Made of strong & durable quality rope.

#### **TEMPERED GLASS**



#### **BLUE CUSHION**

The white and blue starfish renders a feeling of being surrounded by ocean



# **GOOD DEAL**

This is strong yet lightweight, it's easy to be moved around, ideal for front porch, balcony, deck and lasts season after season.

Elegant enough for indoors and sturdy enough for outdoors.

# **SHOP NOW**





- 190x87x73cm
- Brown & Chocolate
- Aluminum



### CAMPING DINING TABLE SETS

Soak up the good weather as you create a stylish outdoor set-up in your yard! Swin Outdoor Garden Dining Set is here to lend your space an inviting feel.

The table features a spacious rectangular top made from metal with four metal legs.

## PRACTICAL AESTHETIC

It is durable and sturdy enough to provide long time services. Complement your living space with a balance of fashion and function.



#### PRODUCT CODE: H0436-ST

- ALUMINUM & RATTAN
- 100x55x48cm

AED:280 only



PRODUCT WEIGHT:

**10KG** 

Modern and simple design, suitable for large and small spaces. It is a stylish decor item with a crisp and fresh look and feel.





Landline: +971-44245860

shop no. GALC1 Dragon Mart2,

International city, Du