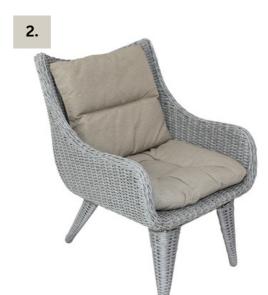

Mission: To make your garden beautiful and elegant. To turn your garden into an enjoyable, jolly, luxurious space with a chill feeling to it.

PRODUCT CODE: h0454-SF The seats have wide armrests and a high back.