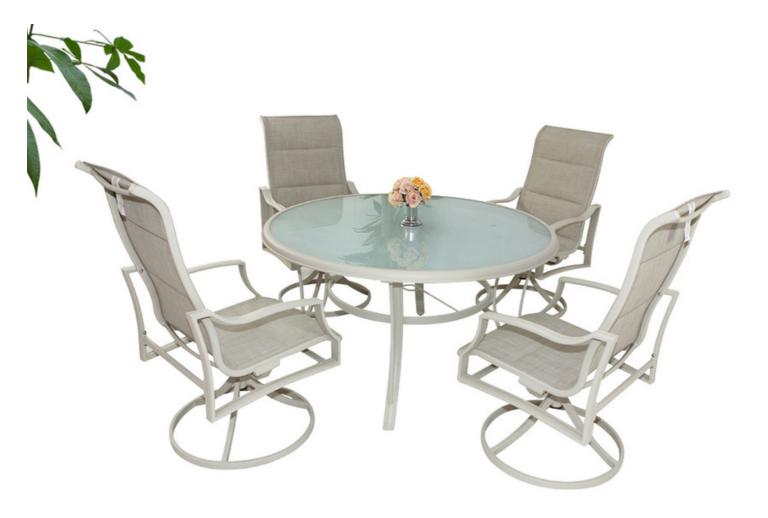

Entertaining outdoors has never been so luxurious.

- 190 cm x 95 cm x 74 cm
- **Chair Dimensions**

#### H0565-SF

- Table Dimension
- 160 x 90 x 75 cm
- Chair Dimension
- 55 x 55 x 75 cm