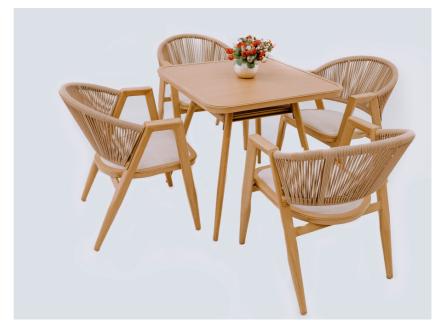

### WEAVEN COLLETCTION

Add a touch of class and simplicity to your garde with weaven chair dining set. This easy to assemble dining set is perfectly sized for a picnic or a tea at your backyard. The classic weave is a gorgeous accent to any chair and the table easy to clean.

#### PRODUCT CODE: H0567-DL

- Table: 80x80cm
- Aluminum table
- Lightweight, easy folding and portable. The table requires low maintenance and can withstand extreme climate.

#### PRODUCT CODE: H0554-CL

- Chair:58 x 50 x 77 cm
- Rope aluminum frame chair
- The large, thick, soft sponge pad seat provides maximum comfort for this art deco chair.