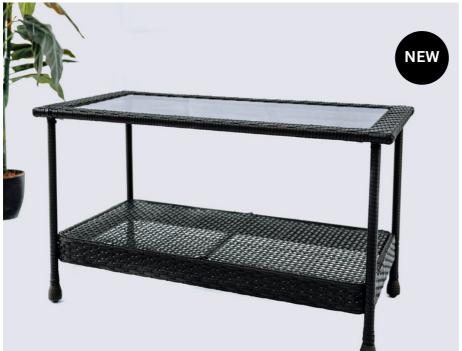

#### **ROPE & ALUMINUM FRAME**

It can easily blend into an outdoor setting. With weather and UV resistance. Made of strong & durable quality rope.

#### **TEMPERED GLASS**