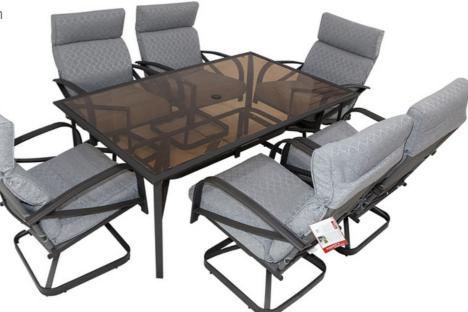

Entertaining outdoors has never been so luxurious.

- 190 cm x 95 cm x 74 cm
- **Chair Dimensions**

#### H0565-SF

- Table Dimension
- 160 x 90 x 75 cm
- Chair Dimension
- 55 x 55 x 75 cm