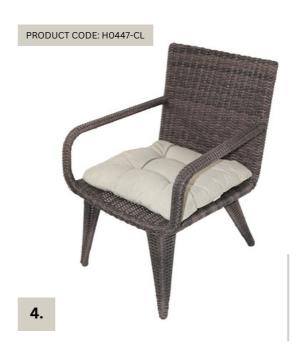

aters table set is excellent when you don't hold enough space although you still want to dine in style and luxury. And its previously made sure that all of the dining sets are perfectly organized, you won't have to waste time looking for a table and chairs that match.

1.





3.







#### **COFFEE TABLE**

- Diameter|42cm
- White

#### **RATTAN CHAIR**

- 60x60x82cm
- Light grey

#### **WATERPROOF CUSHION**

- UV Resistance
- Light brown

## **COFFEE TABLE SET**

The table features a spacious circular top made from Aluminum. Short and precise dimensions present the table as easy to furnish, even if space is confined. With its sturdy construction, sleek curves and retro flair paired perfectly with the trilogy bistro chairs is sure to be a standout piece.



PRODUCT CODE: H0447-CL

1.





#### **COFFEE TABLE**

- Diameter|42cm
- Black

#### **RATTAN CHAIR**

- 60x60x82cm
- Brown & beige

#### **WATERPROOF CUSHION**

- UV Resistance
- brown



### SAVE UP TO

# **SUMMER DEALS**

Modern and simple design, suitable for large and small spaces. It is a stylish decor item with a crisp and fresh look and feel. It is durable and sturdy enough to provide long time services. Complement your living space with a balance of fashion and function.



### **ABOUT US**

Swin Furniture is a retailer and wholesaler of outdoor furniture in the UAE. We offer extensive high-quality, durable, and stylish options for homes, restaurant hotels and offices at competitive prices.

Mission: To make your garden beautiful and elegant. To turn your garden into an enjoyable, jolly, luxurious space with a