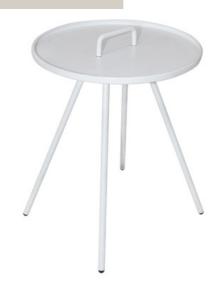

The table requires low maintenance and can withstand extreme climate.

PRODUCT CODE: H0567-DL







#### **GARDEN CHAIR**

#### PRODUCT CODE: H0547-CL

- Aluminum frame & rope
- Chair: 60x56x76cm
- Unique design gives your extreme comfort and allows you to expand your whole body to the largest extent









#### PRODUCT CODE: H0513-DL

- Table: 80x80x73cm
- Aluminum table
- Flaunts eye-catching and stylish design that harmonizes with your existing home décor.





### **COFFEE TABLE SET**

Swin small 2 seaters table set is excellent when you don't hold enough space although you still want to dine in style and luxury. And its previously made sure that all of the dining sets are perfectly organized, you won't have to waste time looking for a table and chairs that match.

1.





3.







#### **COFFEE TABLE**

- Diameter|42cm
- White

#### **RATTAN CHAIR**

- 60x60x82cm
- Light grey

#### **WATERPROOF CUSHION**

- UV Resistance
- Light brown

## **COFFEE TABLE SET**

The table features a spacious circular top made from Aluminum. Short and precise dimensions present the table as easy to furnish, even if space is confined. With its sturdy construction, sleek curves and retro flair paired perfectly with the trilogy bistro chairs is sure to be a standout piece.



PRODUCT CODE: H0447-CL

1.





#### **COFFEE TABLE**

- Diameter|42cm
- Black

#### **RATTAN CHAIR**

- 60x60x82cm
- Brown & beige

#### **WATERPROOF CUSHION**

- UV Resistance
- brown



### SAVE UP TO

# **SUMMER DEALS**

Modern and simple design, suitable for large and small spaces. It is a stylish decor item w