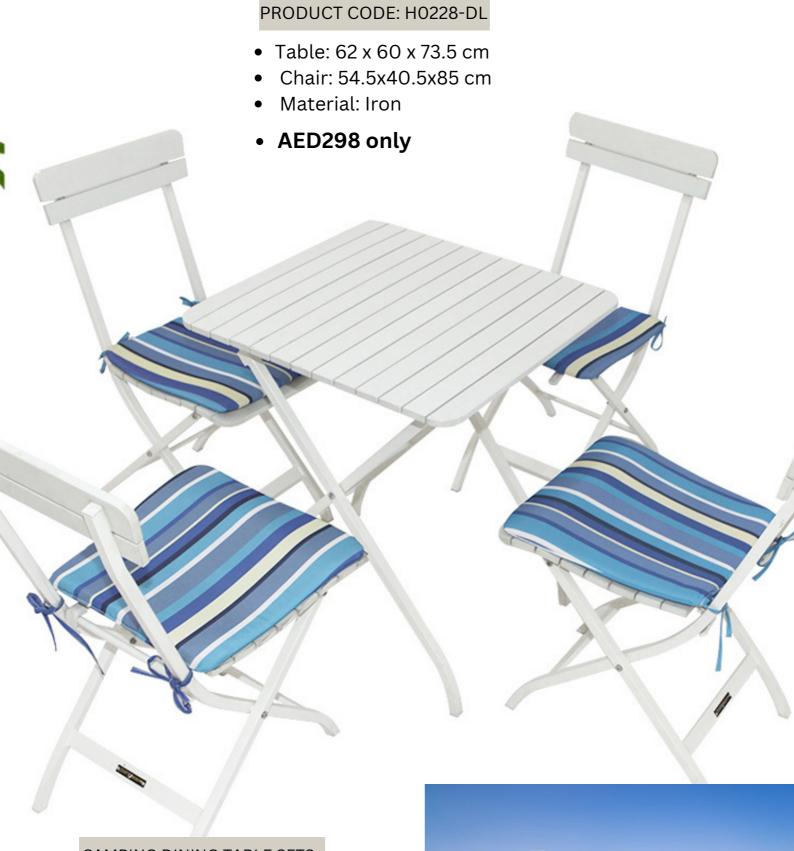

### CAMPING DINING TABLE SETS

Soak up the good weather as you create a stylish outdoor set-up in your yard! Swin Outdoor Garden Dining Set is here to lend your space an inviting feel.

The table features a spacious rectangular top made from metal with four metal legs.