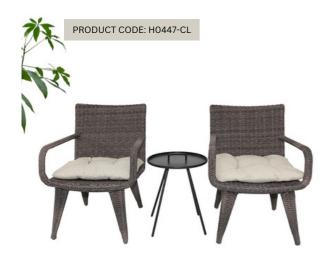

## **COFFEE TABLE SET**

The table features a spacious circular top made from Aluminum. Short and precise dimensions present the table as easy to furnish, even if space is confined. With its sturdy construction, sleek curves and retro flair paired perfectly with the trilogy bistro chairs is sure to be a standout piece.

PRODUCT CODE: H0447-CL

1.