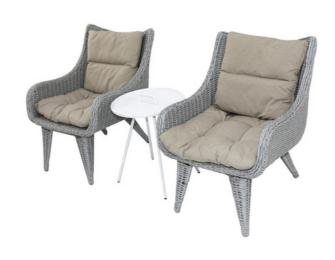

Mission: To make your garden beautiful and elegant. To turn your garden into an enjoyable, jolly, luxurious space with a chill feeling to it.

PRODUCT CODE: h0454-SF The seats have wide armrests and a high back.