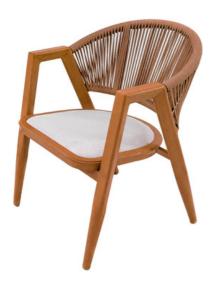

#### PRODUCT CODE: H0554-CL

- Chair:58 x 50 x 77 cm
- Rope aluminum frame chair
- The large, thick, soft sponge pad seat provides maximum comfort for this art deco chair.

#### PRODUCT CODE: H0547-CL

- Aluminum frame & rope
- Chair: 60x56x76cm
- Unique design gives your extreme comfort and allows you to expand your whole body to the largest extent