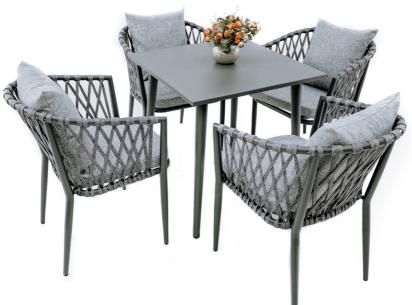

## **COFFEE TABLE SET**

The table features a spacious circular top made from Aluminum. Short and precise dimensions present the table as easy to furnish, even if space is confined. With its sturdy construction, sleek curves and retro flair paired perfectly with the trilogy bistro chairs is sure to be a standout piece.