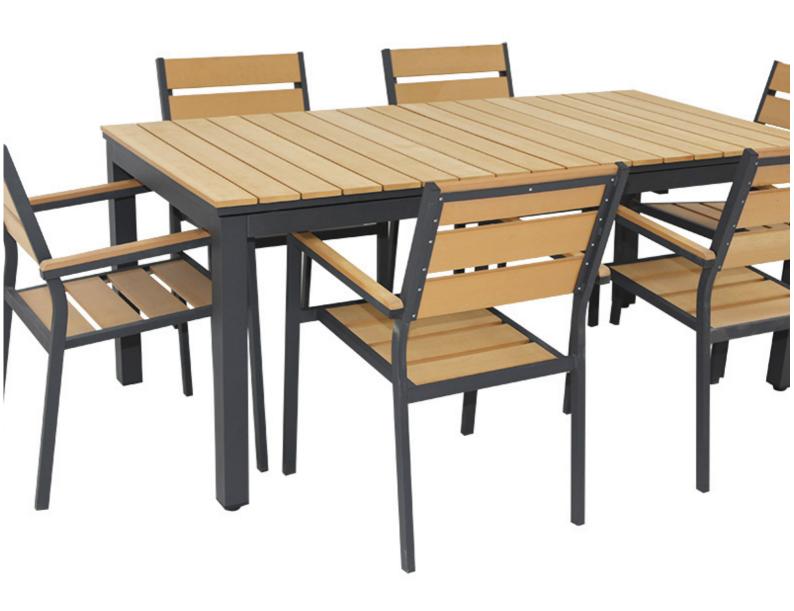

### CAMPING DINING TABLE SETS

Soak up the good weather as you create a stylish outdoor set-up in your yard! Swin Outdoor Garden Dining Set is here to lend your space an inviting feel.

The table features a spacious rectangular top made from metal with four metal legs.