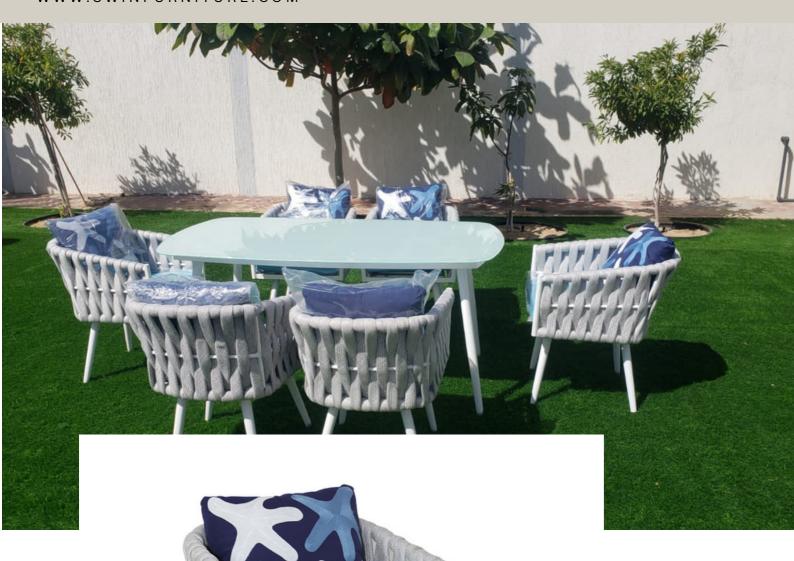

#### **ROPE & ALUMINUM FRAME**

It can easily blend into an outdoor setting. With weather and UV resistance. Made of strong & durable quality rope.

#### **TEMPERED GLASS**

#### **BLUE CUSHION**

The white and blue starfish renders a feeling of being surrounded by ocean