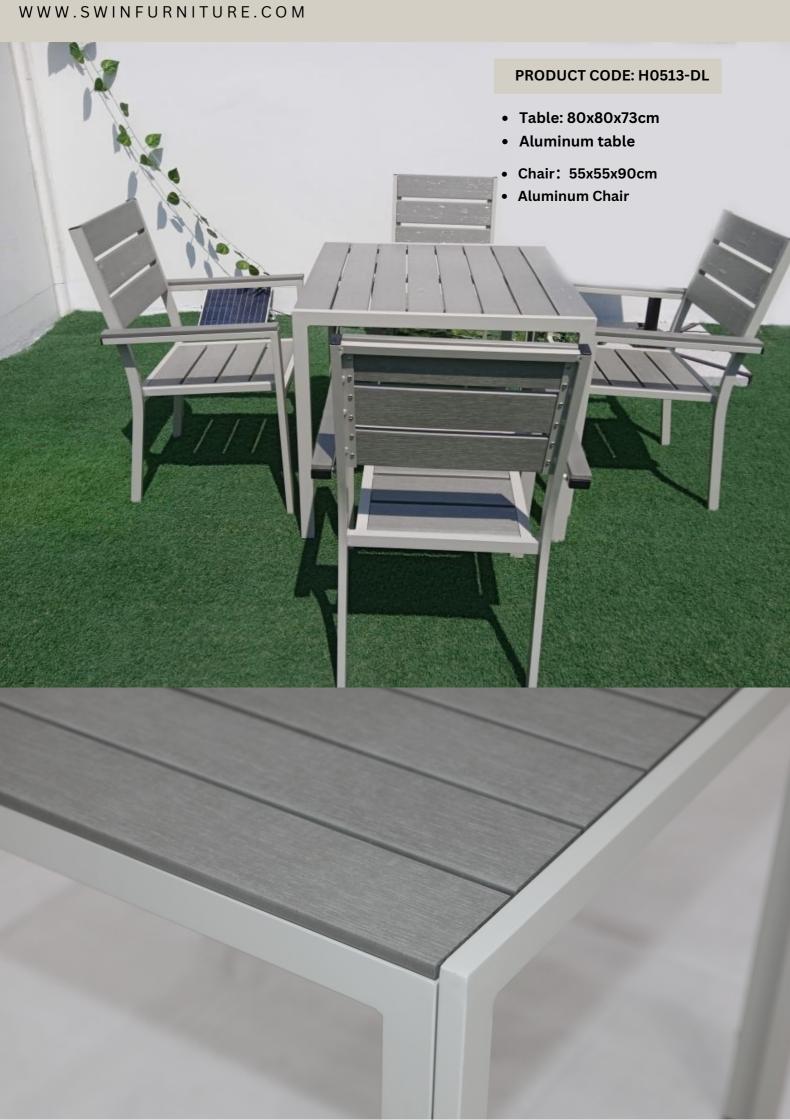

#### PRODUCT CODE: H0513-DL

- Table: 80x80x73cm
- Aluminum table
- Flaunts eye-catching and stylish design that harmonizes with your existing home décor.