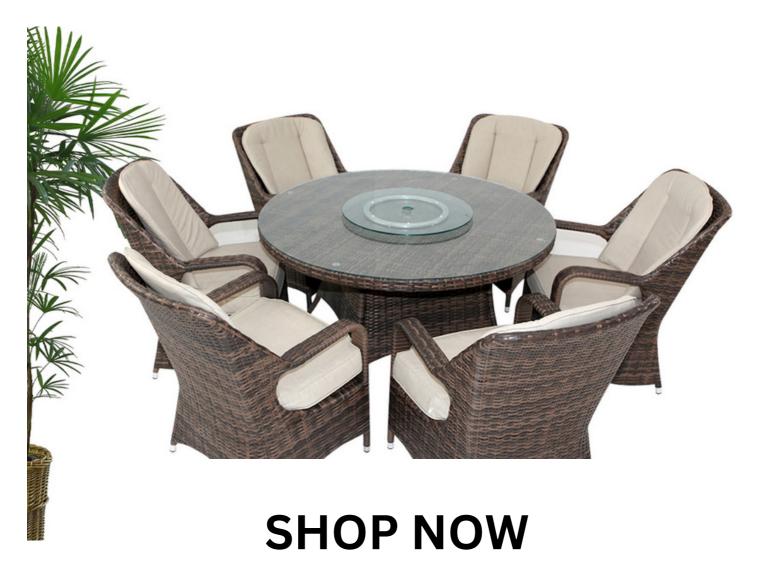

and small spaces. It is a stylish decor item with a crisp and fresh look and feel. It is durable and sturdy enough to provide long time services. Complement your living space with a balance of fashion and function.



### **ABOUT US**

Swin Furniture is a retailer and wholesaler of outdoor furniture in the UAE. We offer extensive high-quality, durable, and stylish options for homes, restaurant hotels and offices at competitive prices.

Mission: To make your garden beautiful and elegant. To turn your garden into an enjoyable, jolly, luxurious space with a chill feeling to it.





Whether you are in a dorm room, apartment, condo or house, this table set will seamlessly match the surrounds of your room, furniture and style.

Table - 180x90x75cm Chair - 56x58x86cm Product code: H0477-DL







WWW.SWINFURNITURE.COM



# **ABOUT US**

Swin Furniture is a retailer and wholesaler of outdoor furniture in the UAE. We offer extensive highquality, durable, and stylish options for homes, restaurants, hotels and offices at competitive prices.

Mission: To make your garden beautiful and elegant. To turn your garden into an enjoyable, jolly, luxurious space with a chill feeling to it.





PRODUCT CODE: h0454-SF The seats have wide armrests and a high back.

Entertaining outdoors has never been so luxurious.



- 190 cm x 95 cm x 74 cm
- **Chair Dimensions**







#### H0565-SF

- Table Dimension
- 160 x 90 x 75 cm
- Chair Dimension
- 55 x 55 x 75 cm

#### **ROPE & ALUMINUM FRAME**

It can easily blend into an outdoor setting. With weather and UV resistance. Made of strong & durable qua