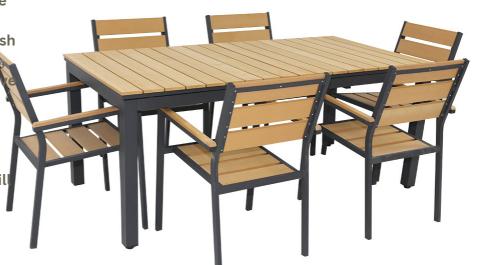

### CAMPING DINING TABLE SETS

Soak up the good weather as you create a stylish outdoor set-up in your yard! Swin Outdoor Garden Dining Set is here to lend your space an inviting feel.

The table features a spacious rectangular top made from metal with four metal legs.