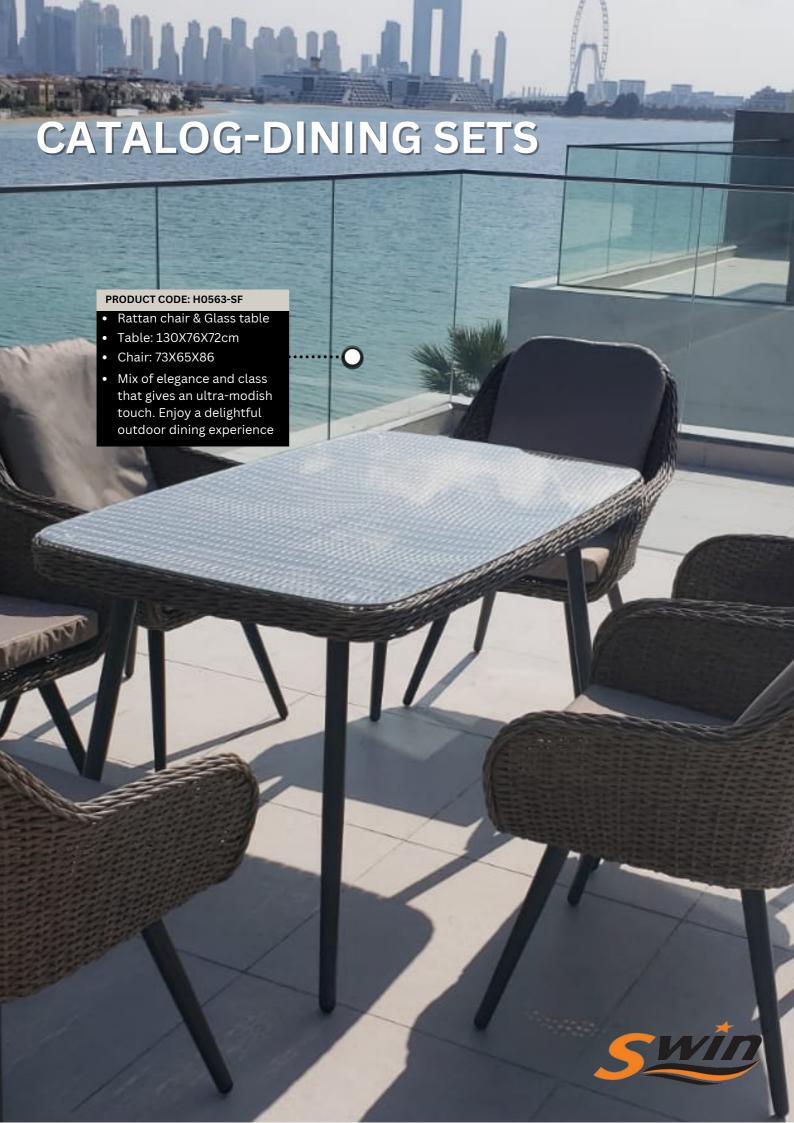

Entertaining outdoors has never been so luxurious.

- 190 cm x 95 cm x 74 cm
- **Chair Dimensions**