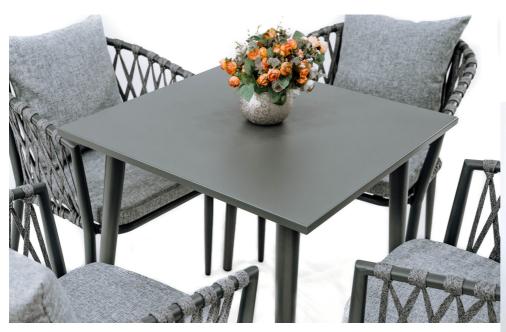

## **COFFEE TABLE SET**

The table features a spacious circular top made from Aluminum. Short and precise dimensions present the table as easy to furnish, even if space is confined. With its sturdy construction, sleek curves and retro flair paired perfectly with the trilogy bistro chairs is sure to be a standout piece.