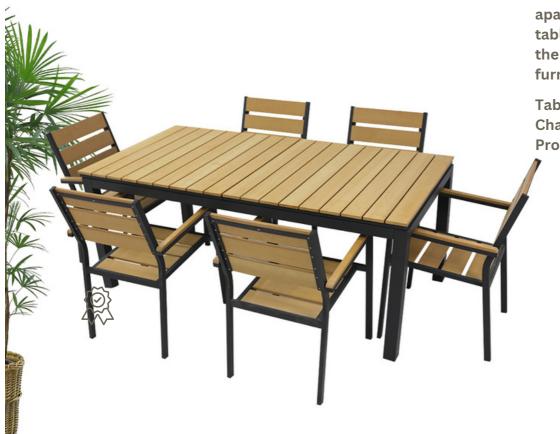

### CAMPING DINING TABLE SETS

Soak up the good weather as you create a stylish outdoor set-up in your yard! Swin Outdoor Garden Dining Set is here to lend your space an inviting feel.

The table features a spacious rectangular top made from metal with four metal legs.