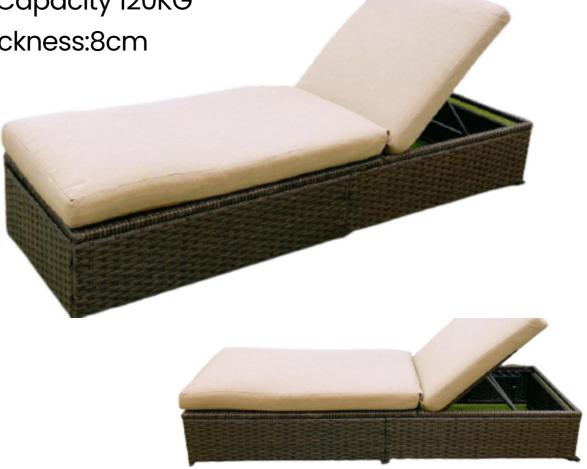

### DAYBED COLLECTION

Rattan bed:

190 cm x 70 cm x 30 cm

Cushion Color: Cream

Rattan Color: Brown

Maximum Capacity 120KG

Sponge thickness:6cm

H0389-BL