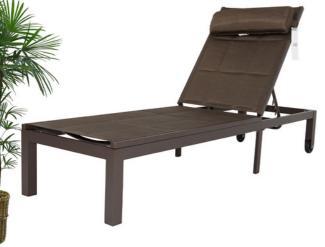

# YOUR SUNBED DESTINATIONS

The lounge bed features a sturdy powder-coated steel frame, making it very stable and du.

The backrest can be adjusted for the most comfortable position. Thanks to the wheels, the sun bed is easy to move around..

The thick, removable cushion adds to its seating and lying comfort. The cushion cover can be easily removed and washed..

H0525-BL