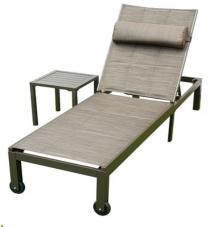

### SUN LOUNGERS

H0517-BL

Breathable Textilene Mesh Powder Coated Aluminum Frame Ajustable back

The convenient adjustable backrests of our chaise lounge set allow you to choose from 5 different positions, from sitting up to lounging back, to lay down completely.