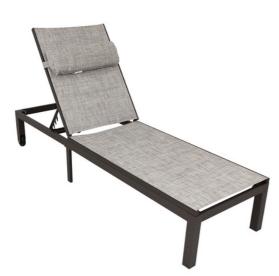

### SUN LOUNGERS

H0517-BL

Breathable Textilene Mesh Powder Coated Aluminum Frame Ajustable back

The convenient adjustable backrests of our chaise lounge set allow you to choose from 5 different positions, from sitting up to lounging back, to lay down completely.