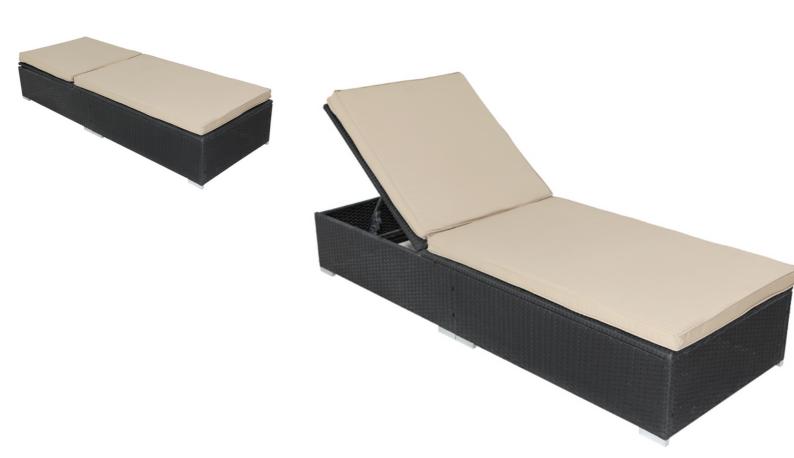

## DAYBED COLLECTION

Rattan bed:

H0371-BL

190 cm x 61 cm x 30 cm

**Cushion Color: Cream** 

Rattan Color: Brown

Maximum Capacity 120KG Sponge thickness:8cm