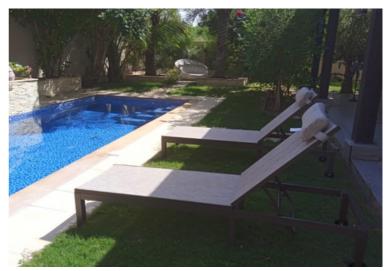

# YOUR SUNBED DESTINATIONS

The lounge bed features a sturdy powder-coated steel frame, making it very stable and du.

The backrest can be adjusted for the most comfortable position. Thanks to the wheels, the sun bed is easy to move around..

The thick, removable cushion adds to its seating and lying comfort. The cushion cover can be easily removed and washed..

H0525-BL