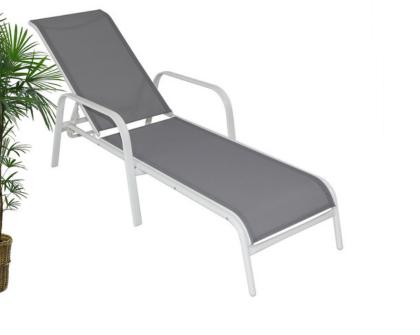

### SUN LOUNGERS

H0517-BL

Breathable Textilene Mesh Powder Coated Aluminum Frame Ajustable back

The convenient adjustable backrests of our chaise lounge set allow you to choose from 5 different positions, from sitting up to lounging back, to lay down completely.