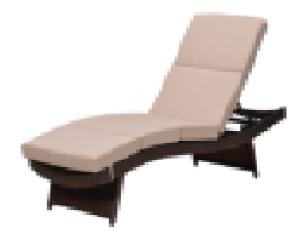

### DAYBED COLLECTION

Rattan bed:

190 cm x 70 cm x 30 cm

Cushion Color: Cream

Rattan Color: Brown

Maximum Capacity 120KG

Sponge thickness:6cm

H0389-BL

## DAYBED COLLECTION

Rattan bed:

H0371-BL

190 cm x 61 cm x 30 cm

**Cushion Color: Cream** 

Rattan Color: Brown

Maximum Capacity 120KG Sponge thickness:8cm