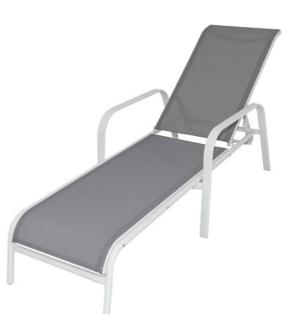

### SUN LOUNGERS

H0517-BL

Breathable Textilene Mesh Powder Coated Aluminum Frame Ajustable back

The convenient adjustable backrests of our chaise lounge set allow you to choose from 5 different positions, from sitting up to lounging back, to lay down completely.