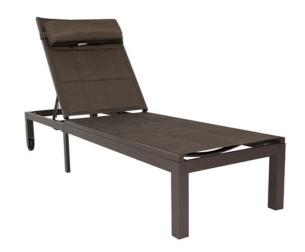

### SUN LOUNGERS

H0517-BL

Breathable Textilene Mesh Powder Coated Aluminum Frame Ajustable back

The convenient adjustable backrests of our chaise lounge set allow you to choose from 5 different positions, from sitting up to lounging back, to lay down completely.