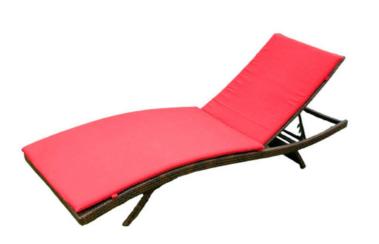

### SUN LOUNGERS

H0304-BL

Dimension: 195 cm x 68 cm x 75 cm

Sponge Density: 27cm

COLOR: Red-Brown-Blue

Zippered cushion covers can be quick disassembly for machine washing. This comes with 5 inch thick lofty sponge padded cushions. Easily meet your outdoor leisure needs, ideal for both entertaining and relaxing needs.