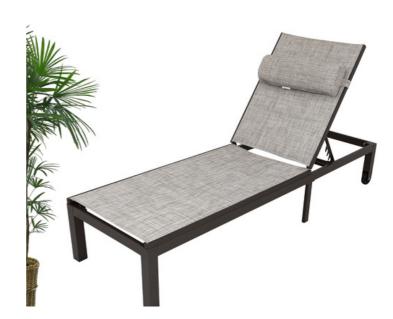

### SUN LOUNGERS

H0517-BL

Breathable Textilene Mesh Powder Coated Aluminum Frame Ajustable back

The convenient adjustable backrests of our chaise lounge set allow you to choose from 5 different positions, from sitting up to lounging back, to lay down completely.