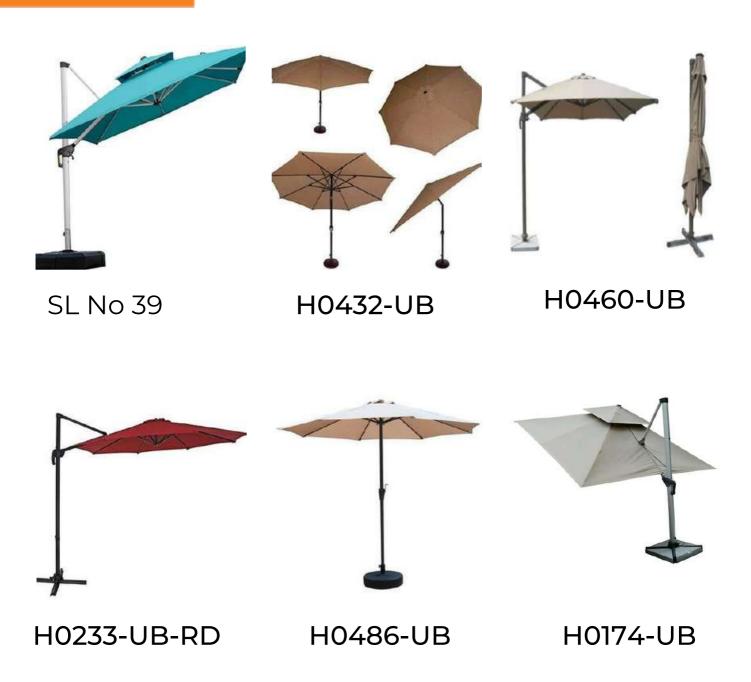

#### **GARDENUMBRELLAS**

There's nothing like a sunny day to get you outside—and with good reason. Sunlight is an all-natural de-stressor and mood booster that brightens up your day no matter what else is going on in your life