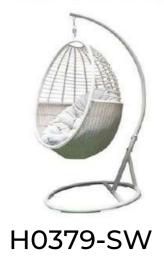

#### **SWINGS CHAIRS**

Swings Chair in Dubai, Garden swings are a classic way to add some fun to your garden. We've taken swings to the next level by using durable, strong, weather-resistant materials and highquality craftsmanship.

### Add a touch of style to your outdoor space

H0380-SW

H0445-SW

H0444-SW

H0398-SW

### Add a touch of style to your outdoor space

H0529-SW

H0461-SW

H0449-SW-Y

H0135-SW

H0449-SW-G

H0063-BST