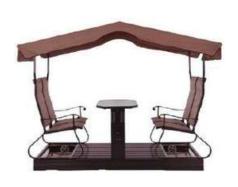

#### **SWINGS CHAIRS**

Swings Chair in Dubai, Garden swings are a classic way to add some fun to your garden. We've taken swings to the next level by using durable, strong, weather-resistant materials and highquality craftsmanship.